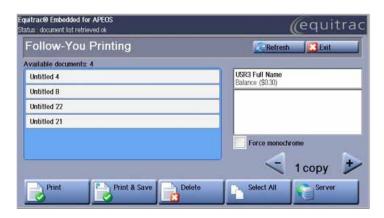

#### **Follow You Printing**

With the level of security offered by Equitrac comes a new level of printing mobility. As access is guarded by the card reader, you can safely choose to use any MFD across different floors, buildings and departments. All you have to do is swipe your card to authenticate your identity at any MFD to start printing, while instantly recovering all details about your print jobs including even the costs.

You can move among different buildings and floors, avoiding devices that are busy or out of service thus saving on time. Wherever you choose to print, there's never any fear of a security lapse – every printout will only be seen by the right eyes.

#### **Convenient Printing Anywhere**

- Simply pick any available MFD and select the documents you sent for printing
- Choose to print one document at a time, delete jobs, or select all jobs to print