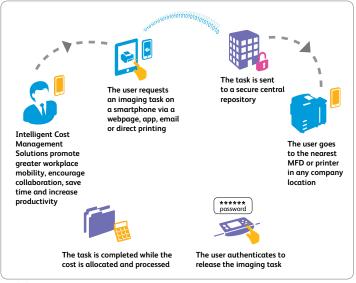

#### **Mobile Print Solution**

Printing on the move is easier than ever – Mobile Print Integration allows you to send a printing job on your smartphone via a webpage, apps or e-mail. The job is then sent to a secure central depository, and all you have to do is go to the nearest available MFD, flash your card, and press print.

Mobile Print