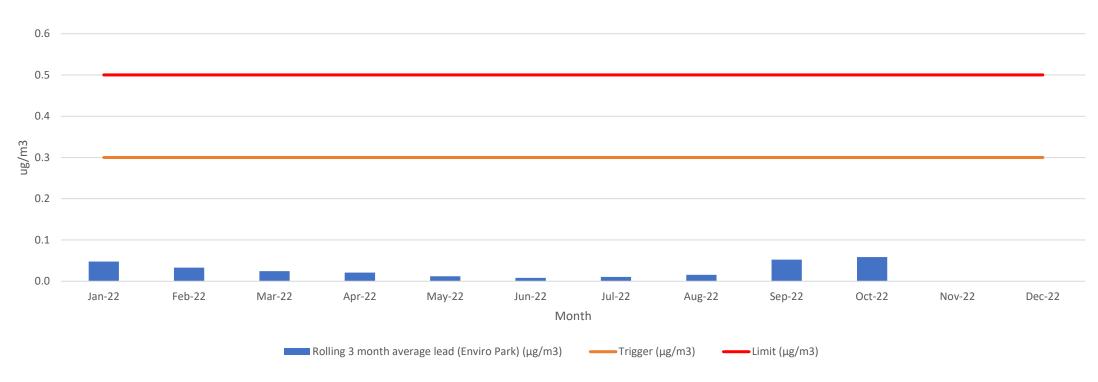

# Hi-Volume Sampler - Lead in dust levels (one in six days) at Environment Park site 2022

Note: Rolling 3 month average = the moving average of the previous 2 months and the current month result