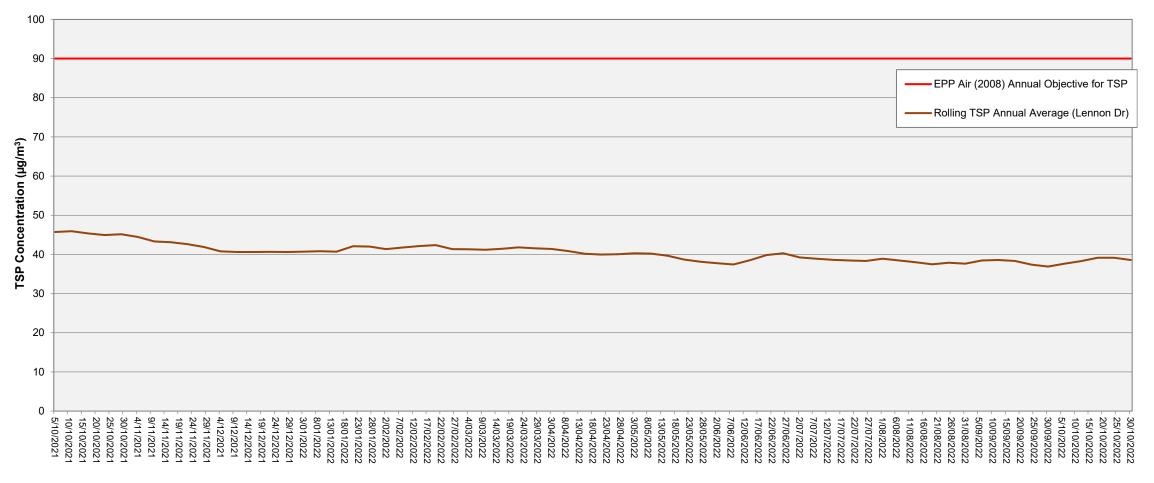

#### Hi-Volume Sampler - General total dust levels (one in six days) at Lennon Drive site October 2021 – October 2022

TSP Concentration units = micrograms per cubic metre per 24 hour period Rolling annual average = the moving average of the previous 11 results and the current result