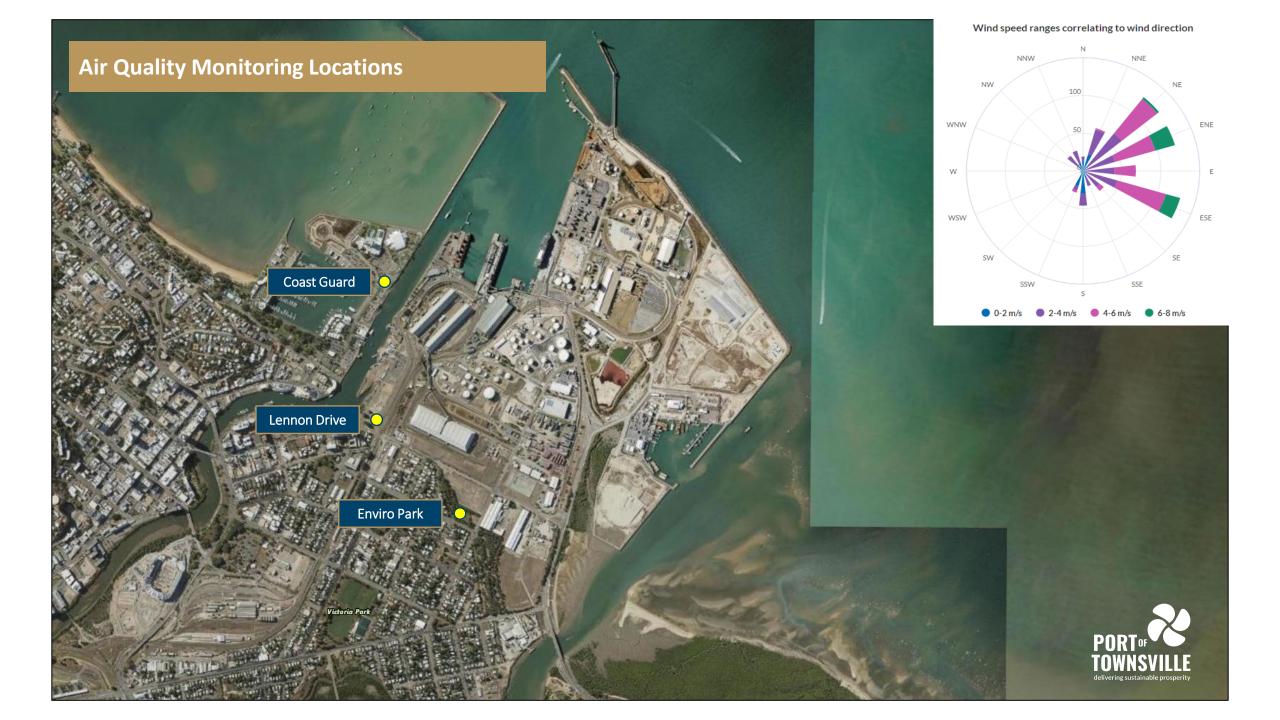

Click here to visit the Port of Townsville's monitoring network

Click here to visit DES monitoring network

#### Air Quality Dashboard | October | 2022

#### AIR QUALITY MONITORING IN TOWNSVILLE

Air Quality Monitoring in Townsville is conducted separately by both the Department of Environment and Science (DES), and Port of Townsville Limited.





#### **Shipping Movements in October 2022**

| 01 Oct 2022 - 03 Oct 2022   MAJESTIC MARINA   SCRAP (EXPORT)   9