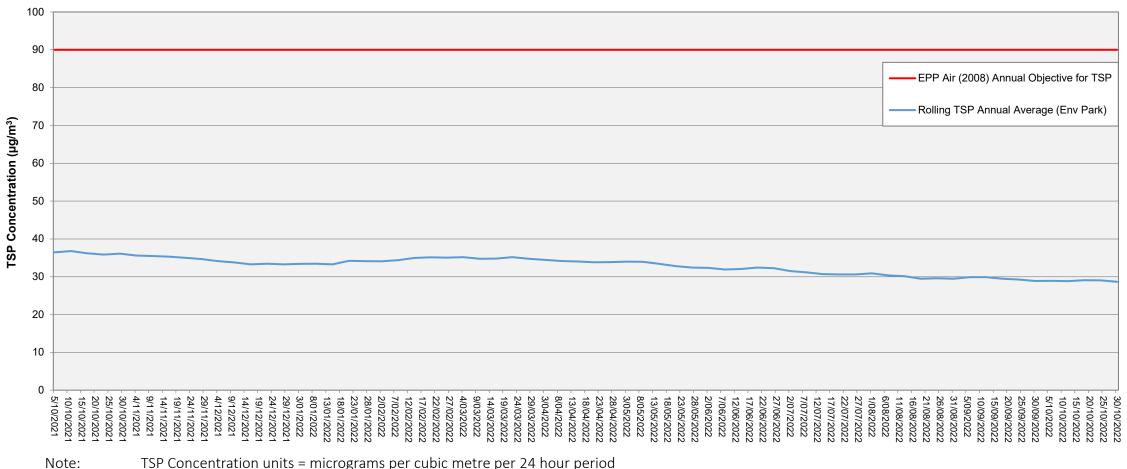

#### Hi-Volume Sampler - General total dust levels (one in six days) at Environment Park site October 2021 – October 2022

Rolling annual average = the moving average of the previous 11 results and the current result