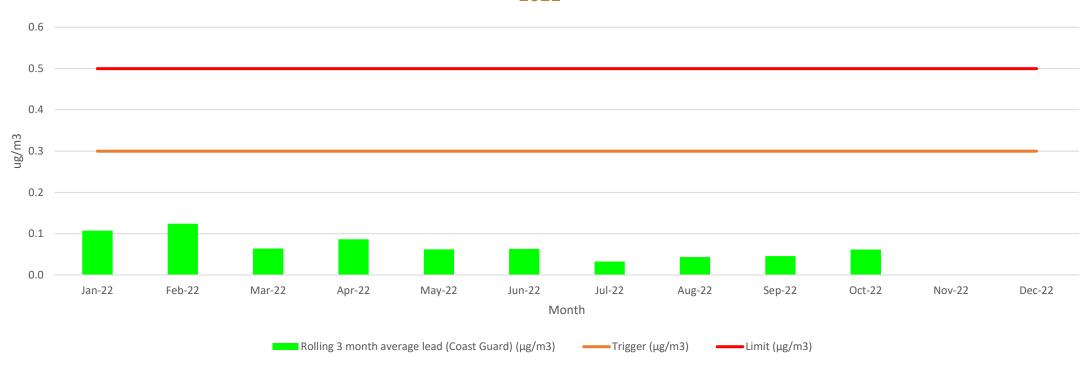

Hi-Volume Sampler - Lead in dust levels (one in six days) at Coast Guard Site 2022

Note: Rolling 3 month average = the moving average of the previous 2 months and the current month result