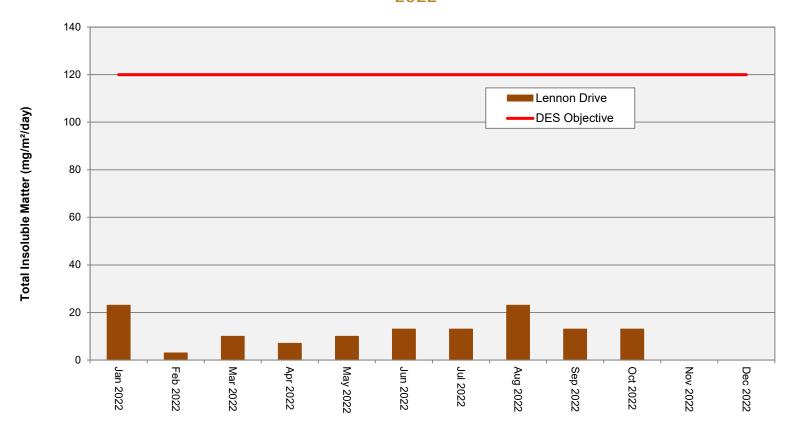

# Dust Deposition Gauge – General dust deposition levels (monthly) at Lennon Drive Site 2022

Note: Total Insoluble Matter Concentration units = milligrams per square metre per day