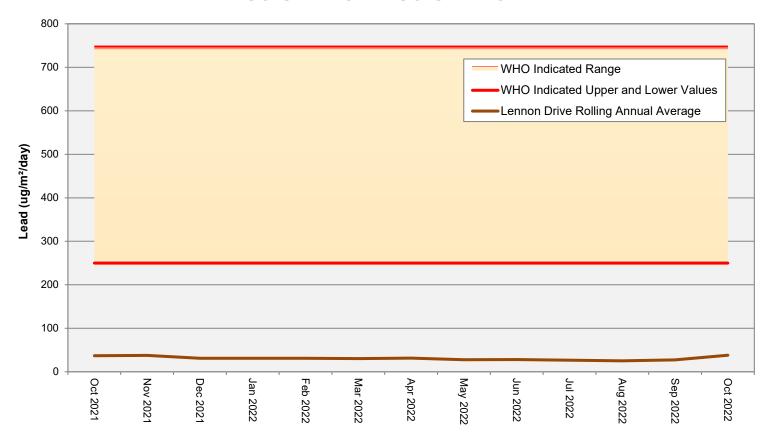

# Dust Deposition Gauge – Lead in dust deposition levels (monthly) at Lennon Drive Site OCTOBER 2021 – OCTOBER 2022

Note: Lead Concentration units = micrograms per square metre per day
Rolling annual average = the moving average of the previous 11 results and the current result