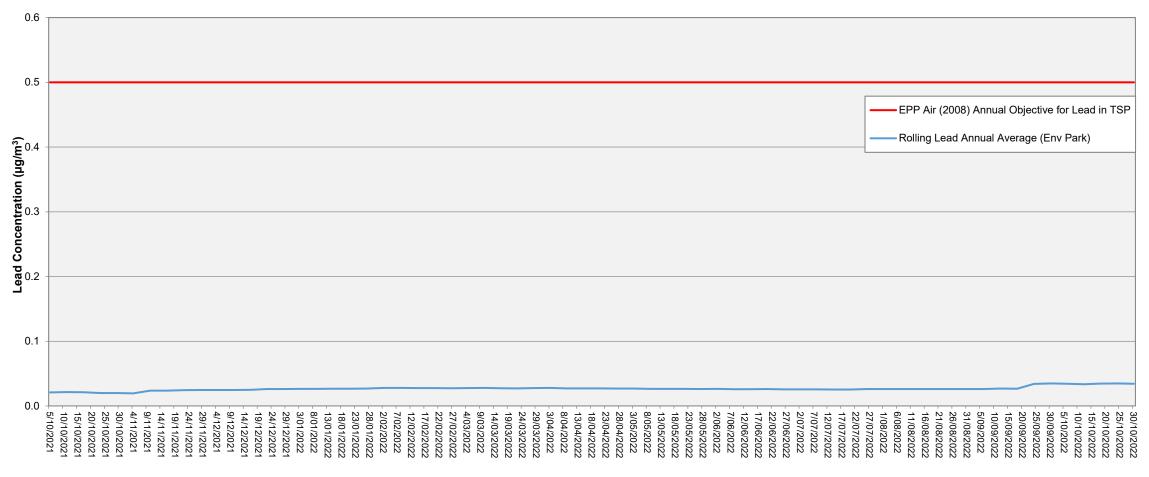

# Hi-Volume Sampler - Lead in dust levels (one in six days) at Environment Park site October 2021 – October 2022

Lead Concentration units = micrograms per cubic metre per 24 hour period Rolling annual average = the moving average of the previous 11 results and the current result