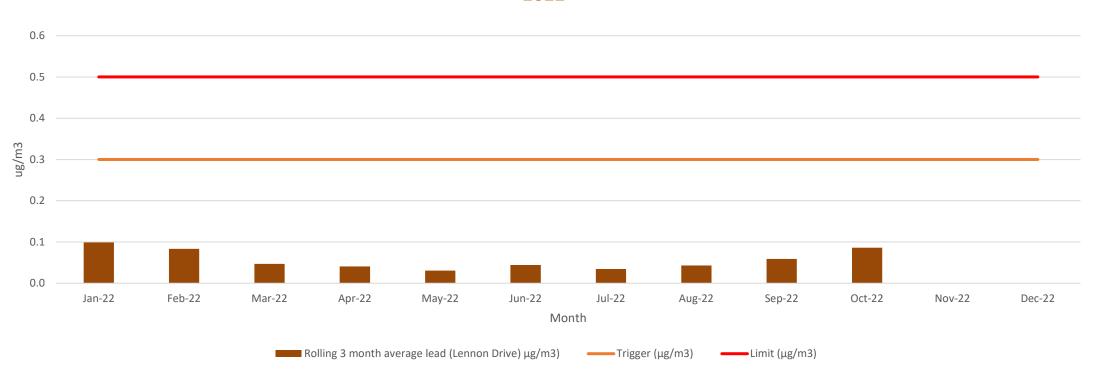

Hi-Volume Sampler - Lead in dust levels (one in six days) at Lennon Drive Site 2022

Note: Rolling 3 month average = the moving average of the previous 2 months and the current month result