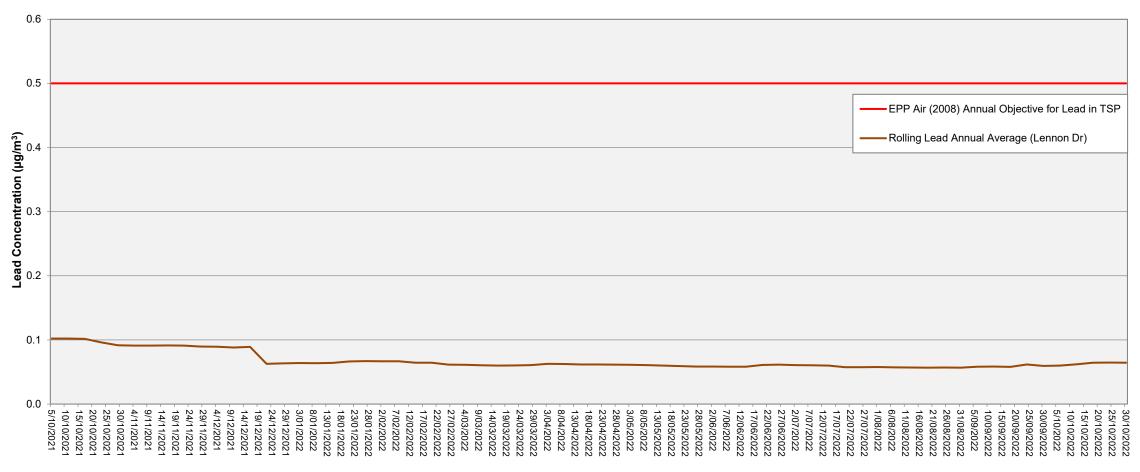

#### Hi-Volume Sampler - Lead in dust levels (one in six days) at Lennon Drive Site October 2021 – October 2022

Lead Concentration units = micrograms per cubic metre per 24 hour period Rolling annual average = the moving average of the previous 11 results and the current result