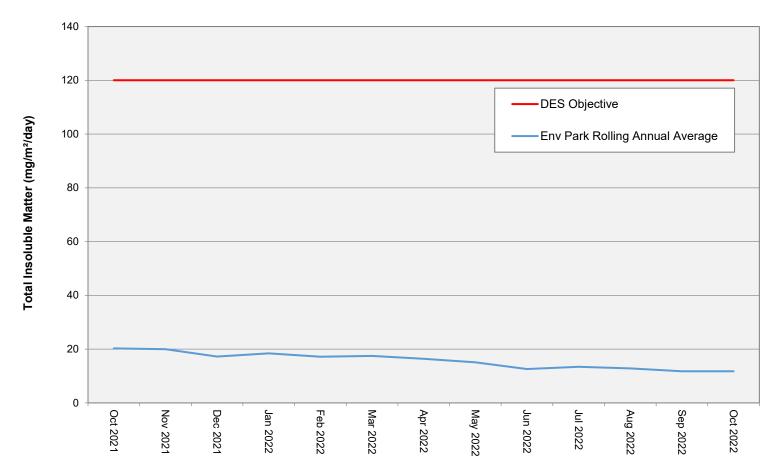

#### Dust Deposition Gauge - General dust deposition levels (monthly) at Environment Park site October 2021 – October 2022

Note: Total Insoluble Matter Concentration units = micrograms per square metre per day Rolling annual average = the moving average of the previous 11 results and the current result