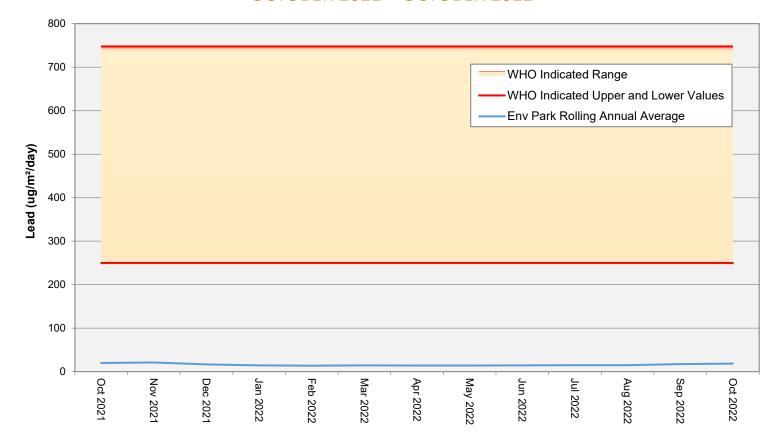

#### Dust Deposition Gauge – Lead in dust deposition levels (monthly) at Environment Park site OCTOBER 2021 – OCTOBER 2022

Note:

Lead Concentration units = micrograms per square metre per day
Rolling annual average = the moving average of the previous 11 results and the current result