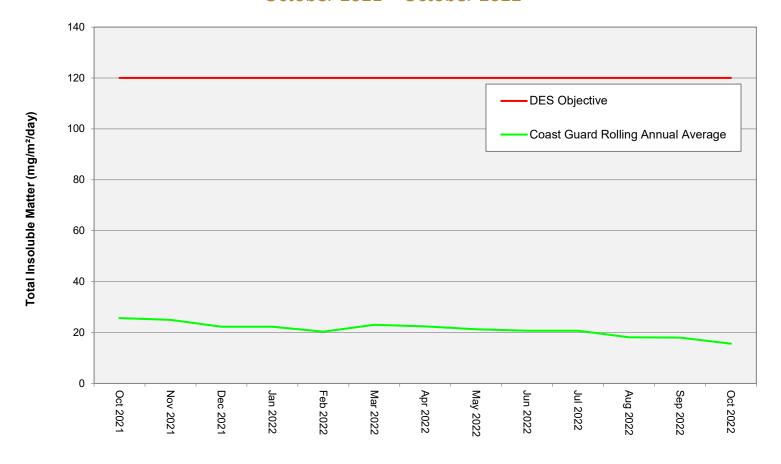

#### Dust Deposition Gauge – General dust deposition levels (monthly) at Coast Guard Site October 2021 – October 2022

Total Insoluble Matter Concentration units = micrograms per square metre per day Rolling annual average = the moving average of the previous 11 results and the current result