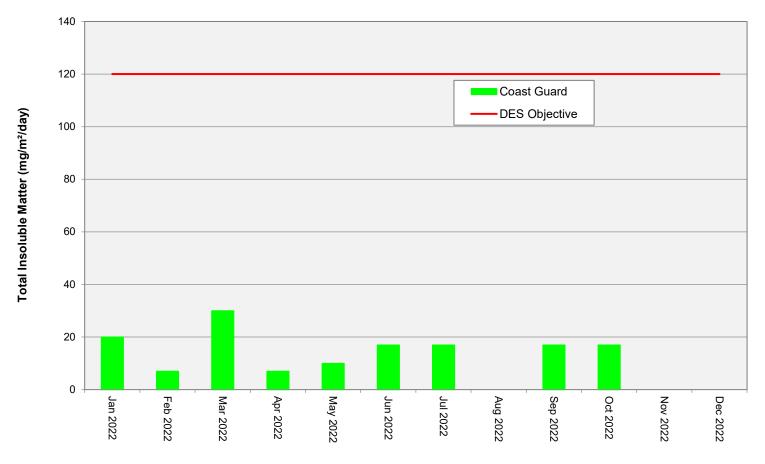

# Dust Deposition Gauge – General dust deposition levels (monthly) at Coast Guard Site 2022

Note: Total Insoluble Matter Concentration units = milligrams per square metre per day. No result for August 2022 due to Laboratory error.