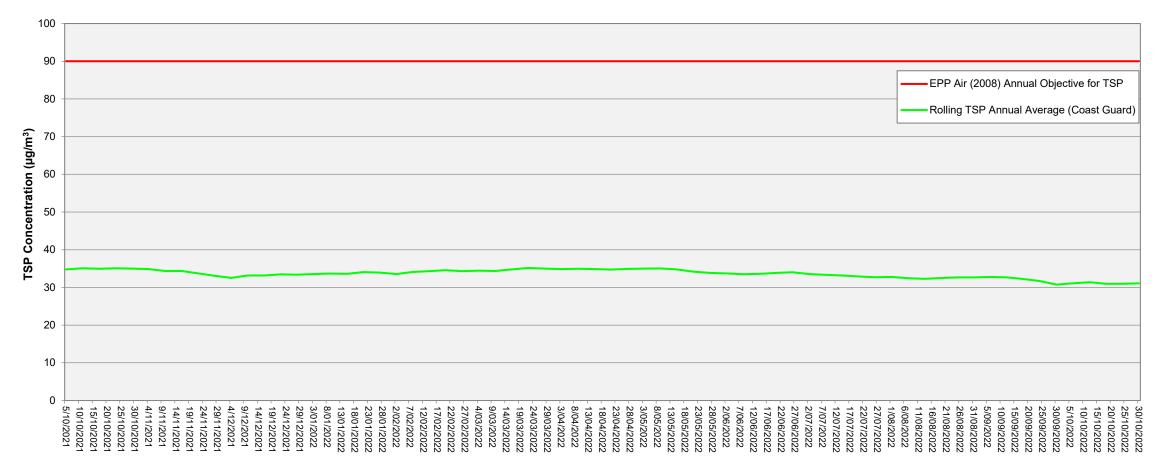

# Hi-Volume Sampler – General total dust levels (one in six days) at Coast Guard Site October 2021 – October 2022

TSP Concentration units = micrograms per cubic metre per 24 hour period Rolling annual average = the moving average of the previous 11 results and the current result