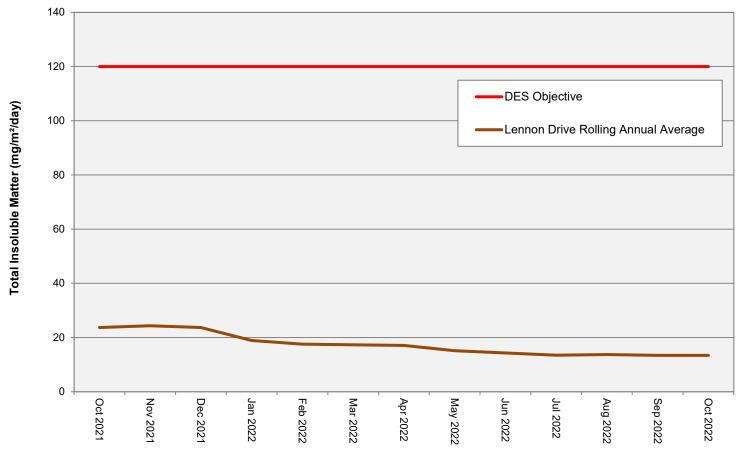

# Dust Deposition Gauge - General dust deposition levels (monthly) at Lennon Drive Site October 2021 – October 2022

Note: Total Insoluble Matter Concentration units = micrograms per square metre per day
Rolling annual average = the moving average of the previous 11 results and the current result