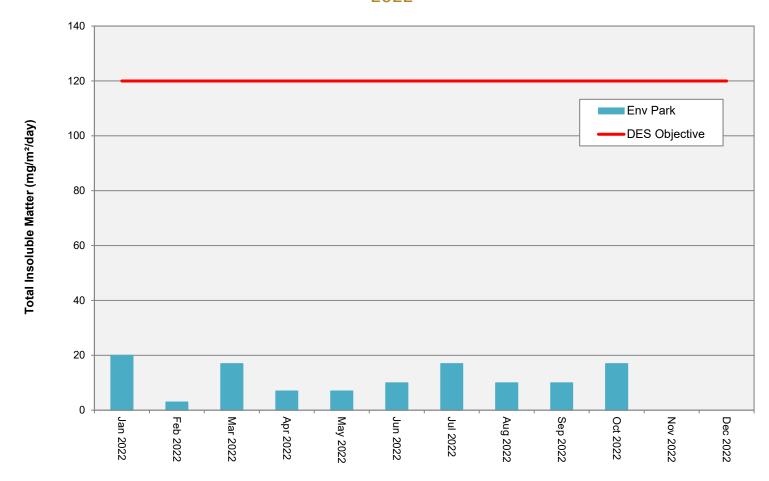

# Dust Deposition Gauge – General dust deposition levels (monthly) at Environment Park Site 2022

Note: Total Insoluble Matter Concentration units = milligrams per square metre per day