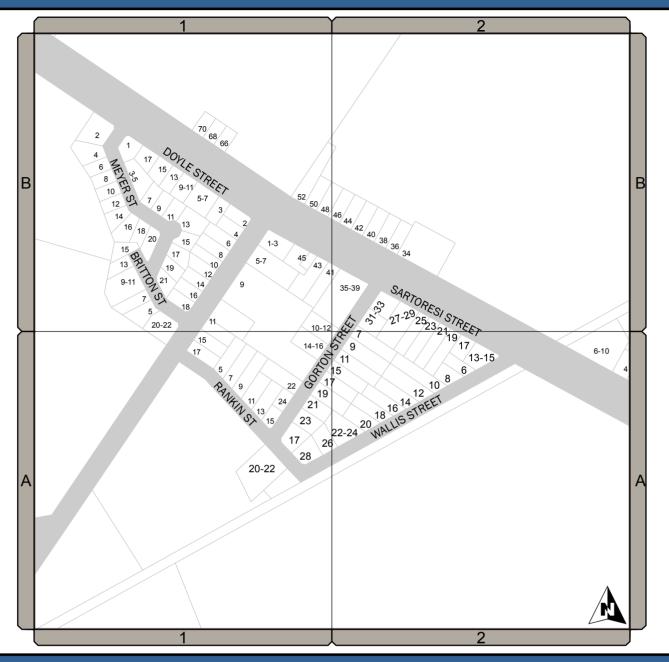

## **UBD** - Trebonne

| Map Reference                                                |      |
|--------------------------------------------------------------|------|
|                                                              | GRID |
| ROAD NAME                                                    | REF  |
| ABERGOWRIE ROAD                                              | 1-B  |
| BRITTON STREET                                               | 1-B  |
| DOYLE STREET                                                 | 1-B  |
| DOYLE STREET OFFSET ROAD                                     | 1-B  |
| GORTON STREET                                                | 1-A  |
|                                                              | 2-A  |
|                                                              | 2-B  |
| KEHLS ROAD                                                   | 1-A  |
| MEYER STREET                                                 | 1-B  |
| RANKIN STREET                                                | 1-A  |
| SARTORESI STREET                                             | 1-B  |
|                                                              | 2-A  |
|                                                              | 2-B  |
| STONE RIVER ROAD                                             | 1-A  |
|                                                              | 1-B  |
| TREBONNE ROAD                                                | 1-B  |
|                                                              | 2-A  |
|                                                              | 2-B  |
| WALLIS STREET                                                | 1-A  |
|                                                              | 2-A  |
| cdata\UBD Street Numbering Plans Final/2016\UBD Trebonne mxd | •    |