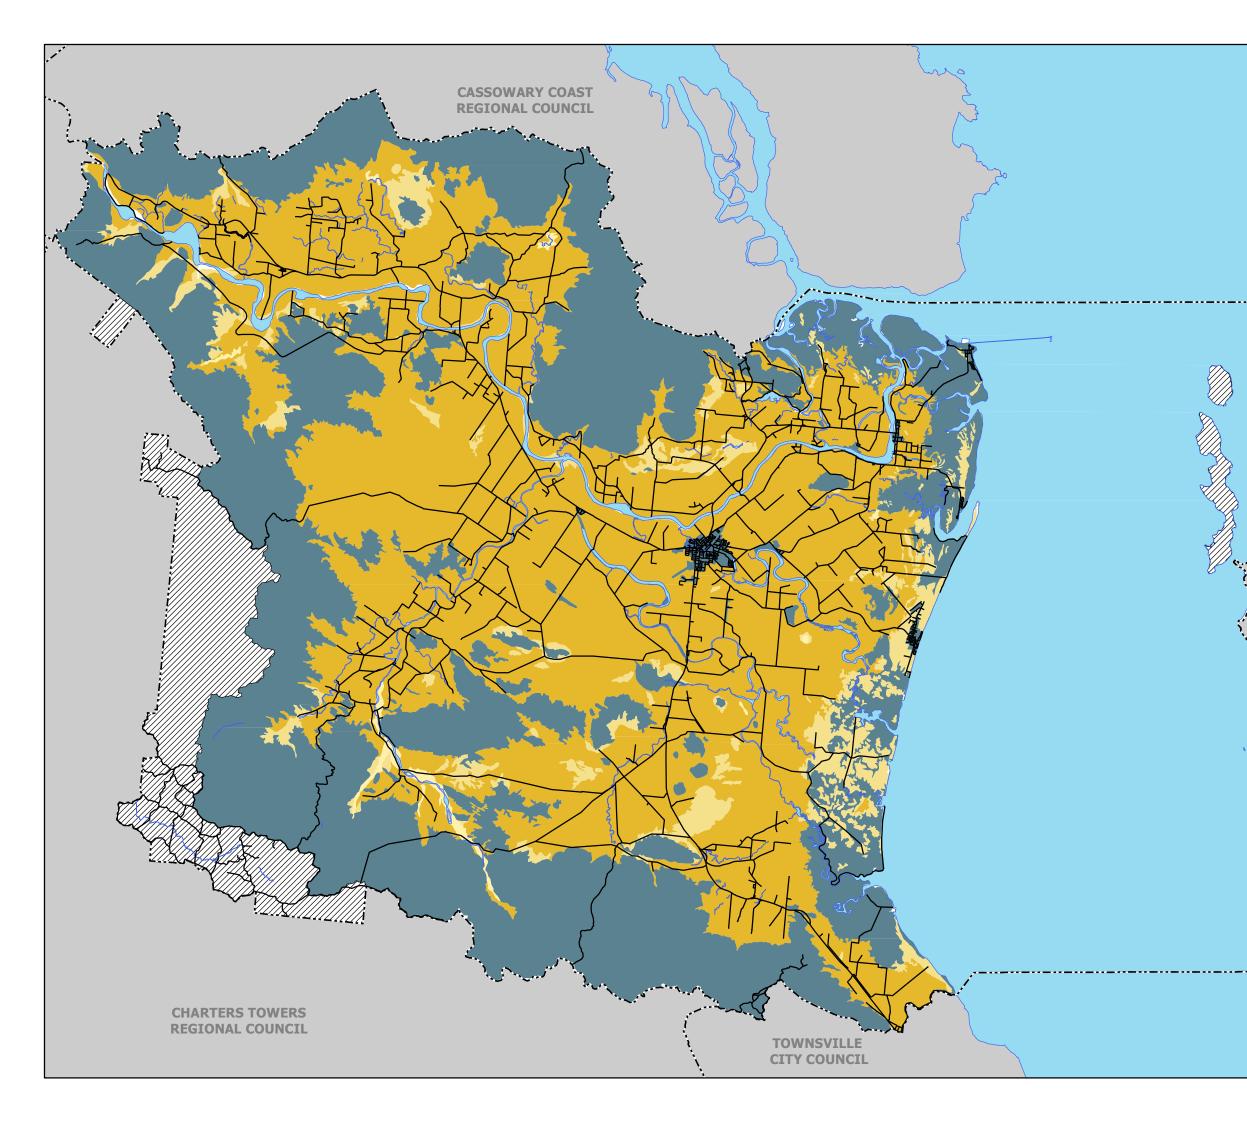

## Hinchinbrook Shire **Planning Scheme** Agricultural Land Overlay

## Agricultural Land Classification

Class A Class B Class C Class D

## Cadastre

Road Network

Waterway or waterbody

While every care is taken to ensure the accuracy of this product, Hinchinbrook Shire Council makes no representations or warranties about the accuracy, reliability, completeness or suitability for any particular purpose and disclaims all responsibility and all liability (including without limitation, liability in negligence) for all expenses, losses, damages (including indirect or consequential damage) and costs you may incur as a result of the product being inaccurate or incomplete in any way or for any reason.

© Hinchinbrook Shire Council 2018 Gazettal Date: 1 June 2018 QPP Version: 4.0 Geocentric Datum of Australia 1994 (GDA94)

Approx Scale @ A3 1:260,000

**Overlay Map - OM-06**