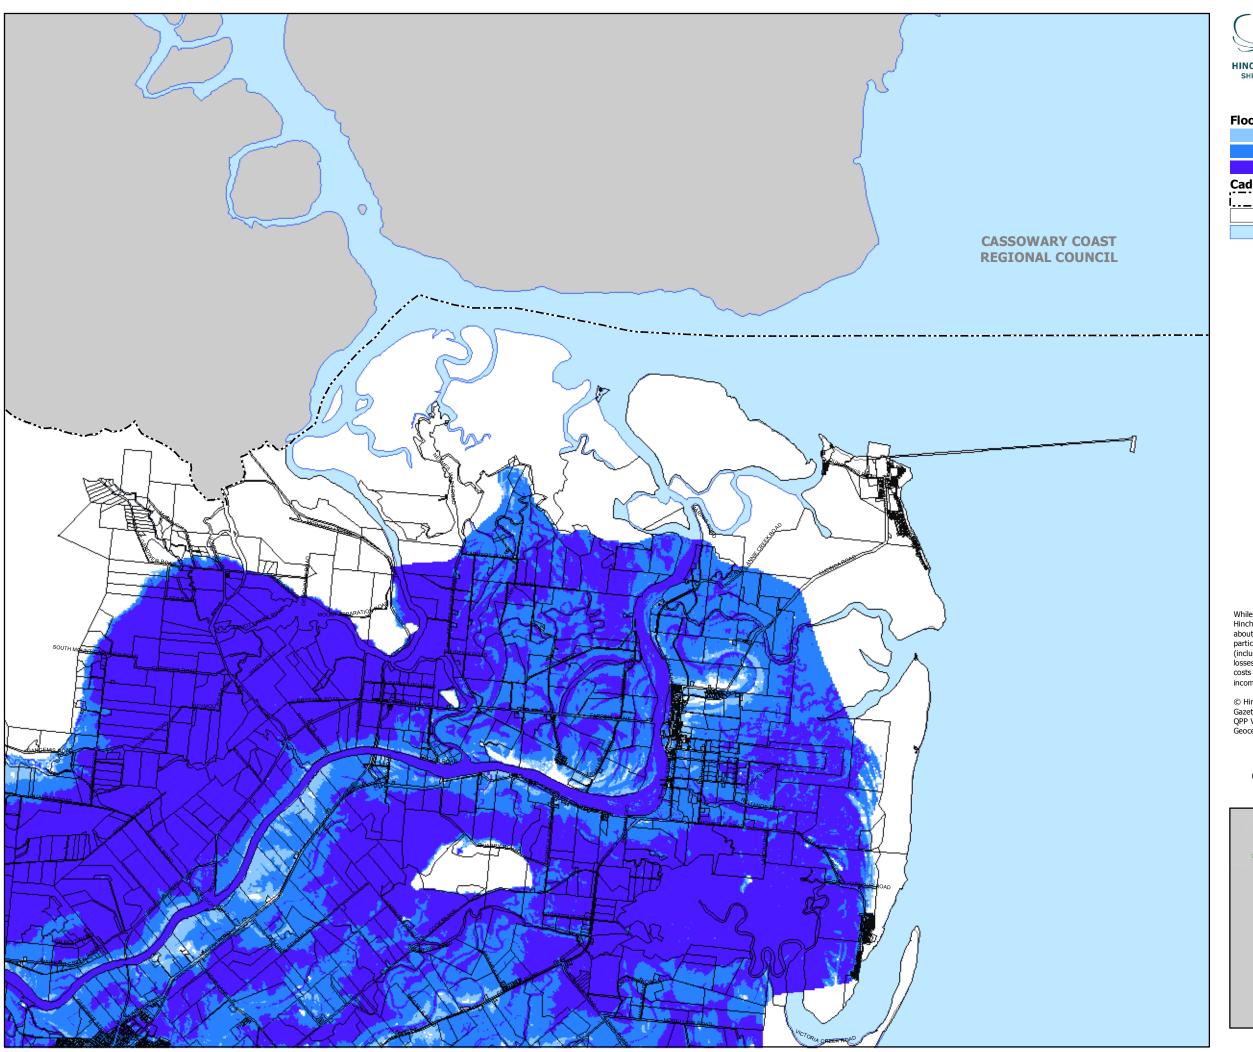

## Hinchinbrook Shire Planning Scheme Flood Hazard Overlay

Medium hazard area
High hazard area

## Cadastre

Local government boundary

DCDB Hinchinbrook Shire Council

Waterway or waterbody

While every care is taken to ensure the accuracy of this product, Hinchinbrook Shire Council makes no representations or warranties about the accuracy, reliability, completeness or suitability for any particular purpose and disclaims all responsibility and all liability (including without limitation, liability in negligence) for all expenses, losses, damages (including indirect or consequential damage) and costs you may incur as a result of the product being inaccurate or incomplete in any way or for any reason.

© Hinchinbrook Shire Council 2018 Gazettal Date: 1 June 2018 QPP Version: 4.0 Geocentric Datum of Australia 1994 (GDA94)

Overlay Map - OM-04.6